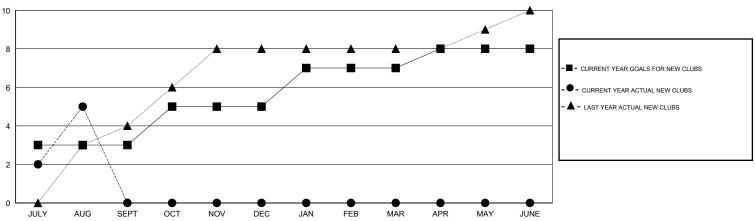

## District 322C3

Results as of: 8/31/2015

GMT: NAZMUL HAQUE LOCATION INDIA GMT CA 6

| GWT: TO LEWISE TO COSE   |                  |           | LOOATION II VEII V |                  |  |  |
|--------------------------|------------------|-----------|--------------------|------------------|--|--|
|                          |                  | Clubs     |                    |                  |  |  |
| RESULTS FOR 2015-2016    |                  |           |                    |                  |  |  |
| QUARTER                  | NEW CLUB<br>GOAL | NEW CLUBS | DROPPED<br>CLUBS   | NET<br>GAIN/LOSS |  |  |
| JULY/AUG/SEPT            | 3                | 5<br>0    | 0                  | 5<br>0           |  |  |
| OCT/NOV/DEC  JAN/FEB/MAR | 2                | 0         | 0                  | 0                |  |  |
| APR/MAY/JUNE             | 1                | 0         | 0                  | 0                |  |  |

## GOALS AND ACTUAL NEW CLUBS CUMULATIVE

| -=-  | CURRENT YEAR GOALS FOR NEW |
|------|----------------------------|
| МЕМВ | ERS                        |

- CURRENT YEAR ACTUAL MEMBERS
- LAST YEAR ACTUAL MEMBERS