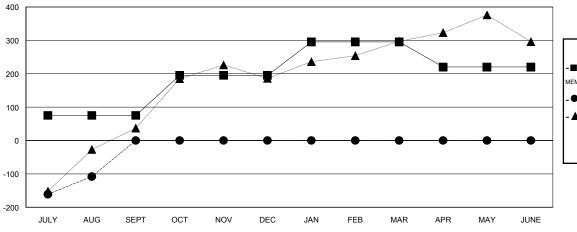

|                       |                    | Members                             |                    |                  |  |  |  |
|-----------------------|--------------------|-------------------------------------|--------------------|------------------|--|--|--|
| RESULTS FOR 2015-2016 |                    |                                     |                    |                  |  |  |  |
| QUARTER               | NEW MEMBER<br>GOAL | CHARTER AND<br>NEW MEMBERS<br>ADDED | DROPPED<br>MEMBERS | NET<br>GAIN/LOSS |  |  |  |
| JULY/AUG/SEPT         | 75                 | 169                                 | 277                | -108             |  |  |  |
| OCT/NOV/DEC           | 120                | 0                                   | 0                  | 0                |  |  |  |
| JAN/FEB/MAR           | 100                | 0                                   | 0                  | 0                |  |  |  |
| APR/MAY/JUNE          | -75                | 0                                   | 0                  | 0                |  |  |  |

## GOALS AND ACTUAL NEW CLUBS CUMULATIVE

| -=-  | CURRENT YEAR GOALS FOR NEW |
|------|----------------------------|
| МЕМВ | ERS                        |

- CURRENT YEAR ACTUAL MEMBERS
- LAST YEAR ACTUAL MEMBERS